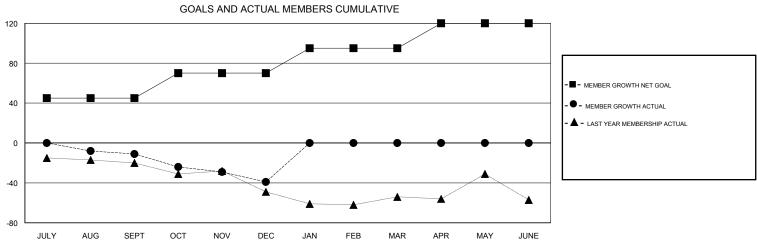

## **LOCATION WASHINGTON**

| Clubs                 |               |           |               | Members               |                           |                         |                                              |
|-----------------------|---------------|-----------|---------------|-----------------------|---------------------------|-------------------------|----------------------------------------------|
| RESULTS FOR 2018-2019 |               |           |               | RESULTS FOR 2018-2019 |                           |                         |                                              |
| QUARTER               | NEW CLUB GOAL | NEW CLUBS | DROPPED CLUBS | QUARTER               | MEMBER GROWTH NET<br>GOAL | MEMBER GROWTH<br>ACTUAL | DROPPED MEMBERS ACTUAL (including transfers) |
| JULY/AUG/SEPT         | 1             | 0         | 0             | JULY/AUG/SEPT         | 45                        | 22                      | 30                                           |
| OCT/NOV/DEC           | 0             | 0         | 0             | OCT/NOV/DEC           | 25                        | 23                      | 46                                           |
| JAN/FEB/MAR           | 0             | 0         | 0             | JAN/FEB/MAR           | 25                        | 0                       | 0                                            |
| APR/MAY/JUNE          | 0             | 0         | 0             | APR/MAY/JUNE          | 25                        | 0                       | 0                                            |